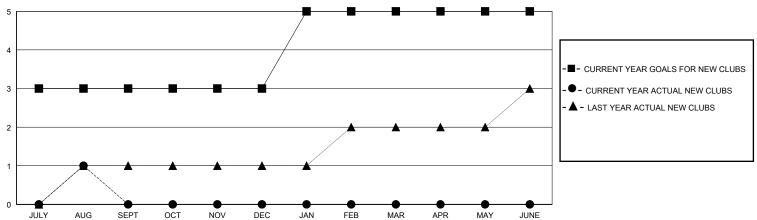

## GOALS AND ACTUAL NEW CLUBS CUMULATIVE

| - <b>II</b> - ME | MBER | GROWTH | NET | GOAL |
|------------------|------|--------|-----|------|
|------------------|------|--------|-----|------|

● - MEMBER GROWTH ACTUAL

|               | Club                  | s         |               |                       | Men                    | nbers                   |                                                    |
|---------------|-----------------------|-----------|---------------|-----------------------|------------------------|-------------------------|----------------------------------------------------|
|               | RESULTS FOR 2024-2025 |           |               | RESULTS FOR 2024-2025 |                        |                         |                                                    |
| QUARTER       | NEW CLUB GOAL         | NEW CLUBS | DROPPED CLUBS | QUARTER MEMI          | BER GROWTH NET<br>GOAL | MEMBER GROWTH<br>ACTUAL | DROPPED<br>MEMBERS ACTUAL<br>(including transfers) |
| JULY/AUG/SEPT | 3                     | 1         | 0             | JULY/AUG/SEPT         | 80                     | 86                      | 3                                                  |
| OCT/NOV/DEC   | 0                     | 0         | 0             | OCT/NOV/DEC           | 70                     | 0                       | 0                                                  |
| JAN/FEB/MAR   | 2                     | 0         | 0             | JAN/FEB/MAR           | 50                     | 0                       | 0                                                  |
| APR/MAY/JUNE  | 0                     | 0         | 0             | APR/MAY/JUNE          | 0                      | 0                       | 0                                                  |