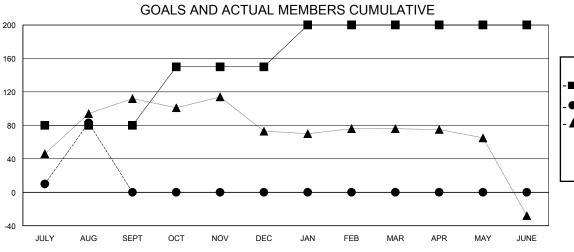

|               | Club                  | s         |               |                       | Men                    | nbers                   |                                                    |
|---------------|-----------------------|-----------|---------------|-----------------------|------------------------|-------------------------|----------------------------------------------------|
|               | RESULTS FOR 2024-2025 |           |               | RESULTS FOR 2024-2025 |                        |                         |                                                    |
| QUARTER       | NEW CLUB GOAL         | NEW CLUBS | DROPPED CLUBS | QUARTER MEMI          | BER GROWTH NET<br>GOAL | MEMBER GROWTH<br>ACTUAL | DROPPED<br>MEMBERS ACTUAL<br>(including transfers) |
| JULY/AUG/SEPT | 3                     | 1         | 0             | JULY/AUG/SEPT         | 80                     | 86                      | 3                                                  |
| OCT/NOV/DEC   | 0                     | 0         | 0             | OCT/NOV/DEC           | 70                     | 0                       | 0                                                  |
| JAN/FEB/MAR   | 2                     | 0         | 0             | JAN/FEB/MAR           | 50                     | 0                       | 0                                                  |
| APR/MAY/JUNE  | 0                     | 0         | 0             | APR/MAY/JUNE          | 0                      | 0                       | 0                                                  |